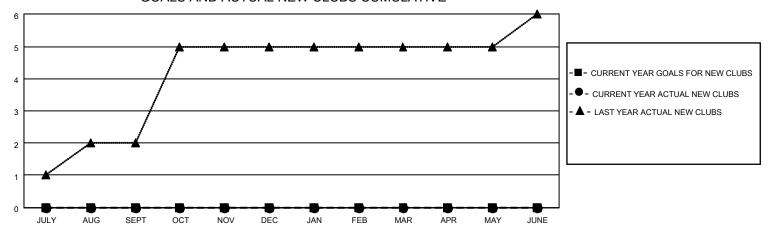

#### GOALS AND ACTUAL NEW CLUBS CUMULATIVE

## District 301 C

| Clubs RESULTS FOR 2022-2023 |   |   |   | Members RESULTS FOR 2022-2023 |   |     |    |
|-----------------------------|---|---|---|-------------------------------|---|-----|----|
|                             |   |   |   |                               |   |     |    |
| JULY/AUG/SEPT               | 0 | 0 | 0 | JULY/AUG/SEPT                 | 0 | 122 | 65 |
| OCT/NOV/DEC                 | 0 | 0 | 0 | OCT/NOV/DEC                   | 0 | 0   | 0  |
| JAN/FEB/MAR                 | 0 | 0 | 0 | JAN/FEB/MAR                   | 0 | 0   | 0  |
| APR/MAY/JUNE                | 0 | 0 | 0 | APR/MAY/JUNE                  | 0 | 0   | 0  |