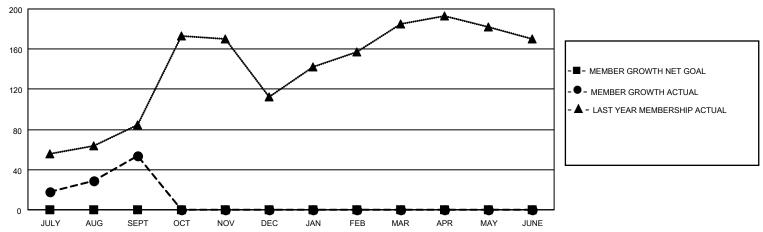

#### GOALS AND ACTUAL MEMBERS CUMULATIVE

| DROPPED CLUBS: 0 |   | 22 CLUBS OF 46 ADDED 1 OR<br>MORE NEW MEMBERS | GENDER DISTRIBUTION                 |                |  |
|------------------|---|-----------------------------------------------|-------------------------------------|----------------|--|
|                  |   | WORL NEW WEINDERG                             | MALE                                | 693 (40.08%)   |  |
|                  |   |                                               | FEMALE                              | 1,036 (59.92%) |  |
| DROPPED MEMBERS  |   |                                               | NON BINARY                          | 0 (0.00%)      |  |
|                  |   |                                               | PREFER NOT TO ANSWER                | 0 (0.00%)      |  |
| DECEASED         | 1 |                                               |                                     | (0.00.1)       |  |
| CLUB CANCELLED   | 0 | CLICK HERE FOR CUMULATIVE                     | TOTAL FAMILY UNIT MEMBERS           | 677            |  |
| OTHER 64         |   | MEMBERSHIP DATA                               |                                     |                |  |
| TOTAL 65         |   |                                               | FAMILY MEMBERS PAYING HALF DUES 431 |                |  |
|                  |   |                                               |                                     |                |  |

## District 301 C

| Clubs RESULTS FOR 2022-2023 |   |   |   | Members RESULTS FOR 2022-2023 |   |     |    |
|-----------------------------|---|---|---|-------------------------------|---|-----|----|
|                             |   |   |   |                               |   |     |    |
| JULY/AUG/SEPT               | 0 | 0 | 0 | JULY/AUG/SEPT                 | 0 | 122 | 65 |
| OCT/NOV/DEC                 | 0 | 0 | 0 | OCT/NOV/DEC                   | 0 | 0   | 0  |
| JAN/FEB/MAR                 | 0 | 0 | 0 | JAN/FEB/MAR                   | 0 | 0   | 0  |
| APR/MAY/JUNE                | 0 | 0 | 0 | APR/MAY/JUNE                  | 0 | 0   | 0  |